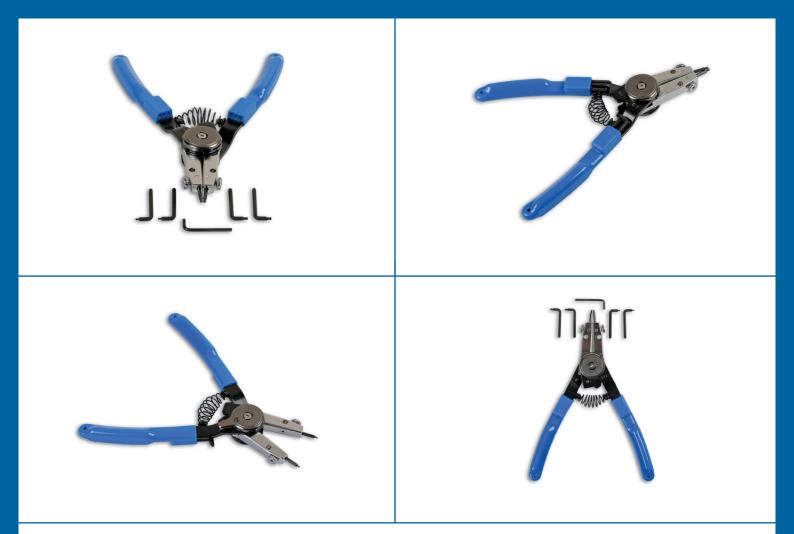

## **Quick Change Circlip Pliers**

Quick change circlip pliers for internal and external use, with 90° and straight tip, 1.2mm and 1.8mm heads. Fast, tool-free, tip changing and a selection lever for easy switching between internal or external opening mechanism. The spring-loaded handles have ergonomic plastic grips for comfort and they also have storage space to keep the tips safe when not in use. A professional set that combines a wide range of circlip applications in one tool.

## **Additional Information**

- Two functions in one tool: internal (22 48mm), external (8 48mm) circlip removal.
- Double-end straight tips: 1.2mm & 1.8mm, 90° tips: 1.2mm & 1.8mm.
- · Spring loaded handles with soft grips.
- · Jaw profiles: External & internal.
- Tips easily store in the handle to prevent loss.